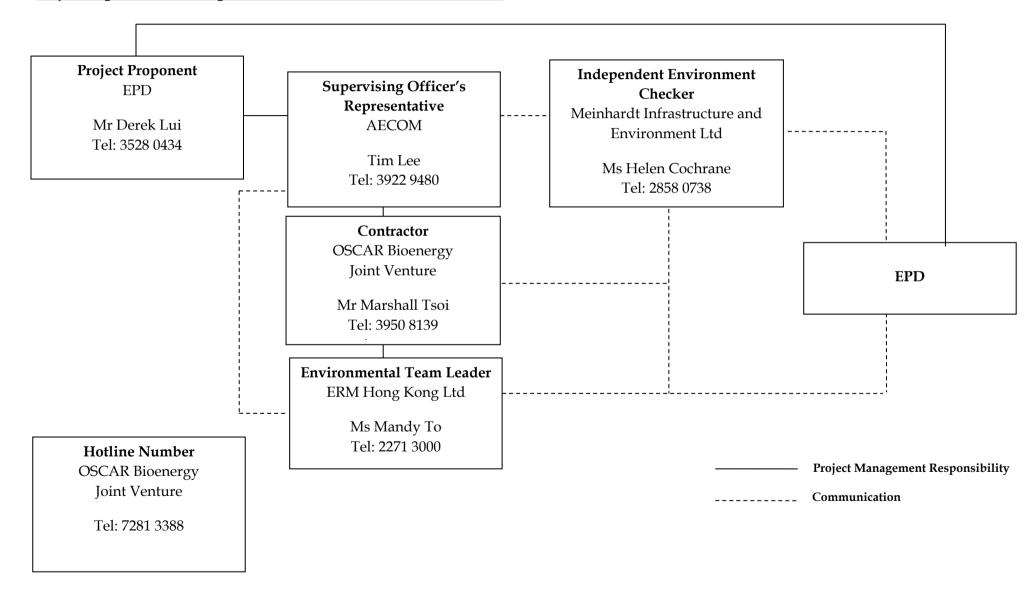

#### 2.4 PROJECT ORGANISATION AND MANAGEMENT STRUCTURE

The project organisation chart and contact details are shown in *Annex D*.