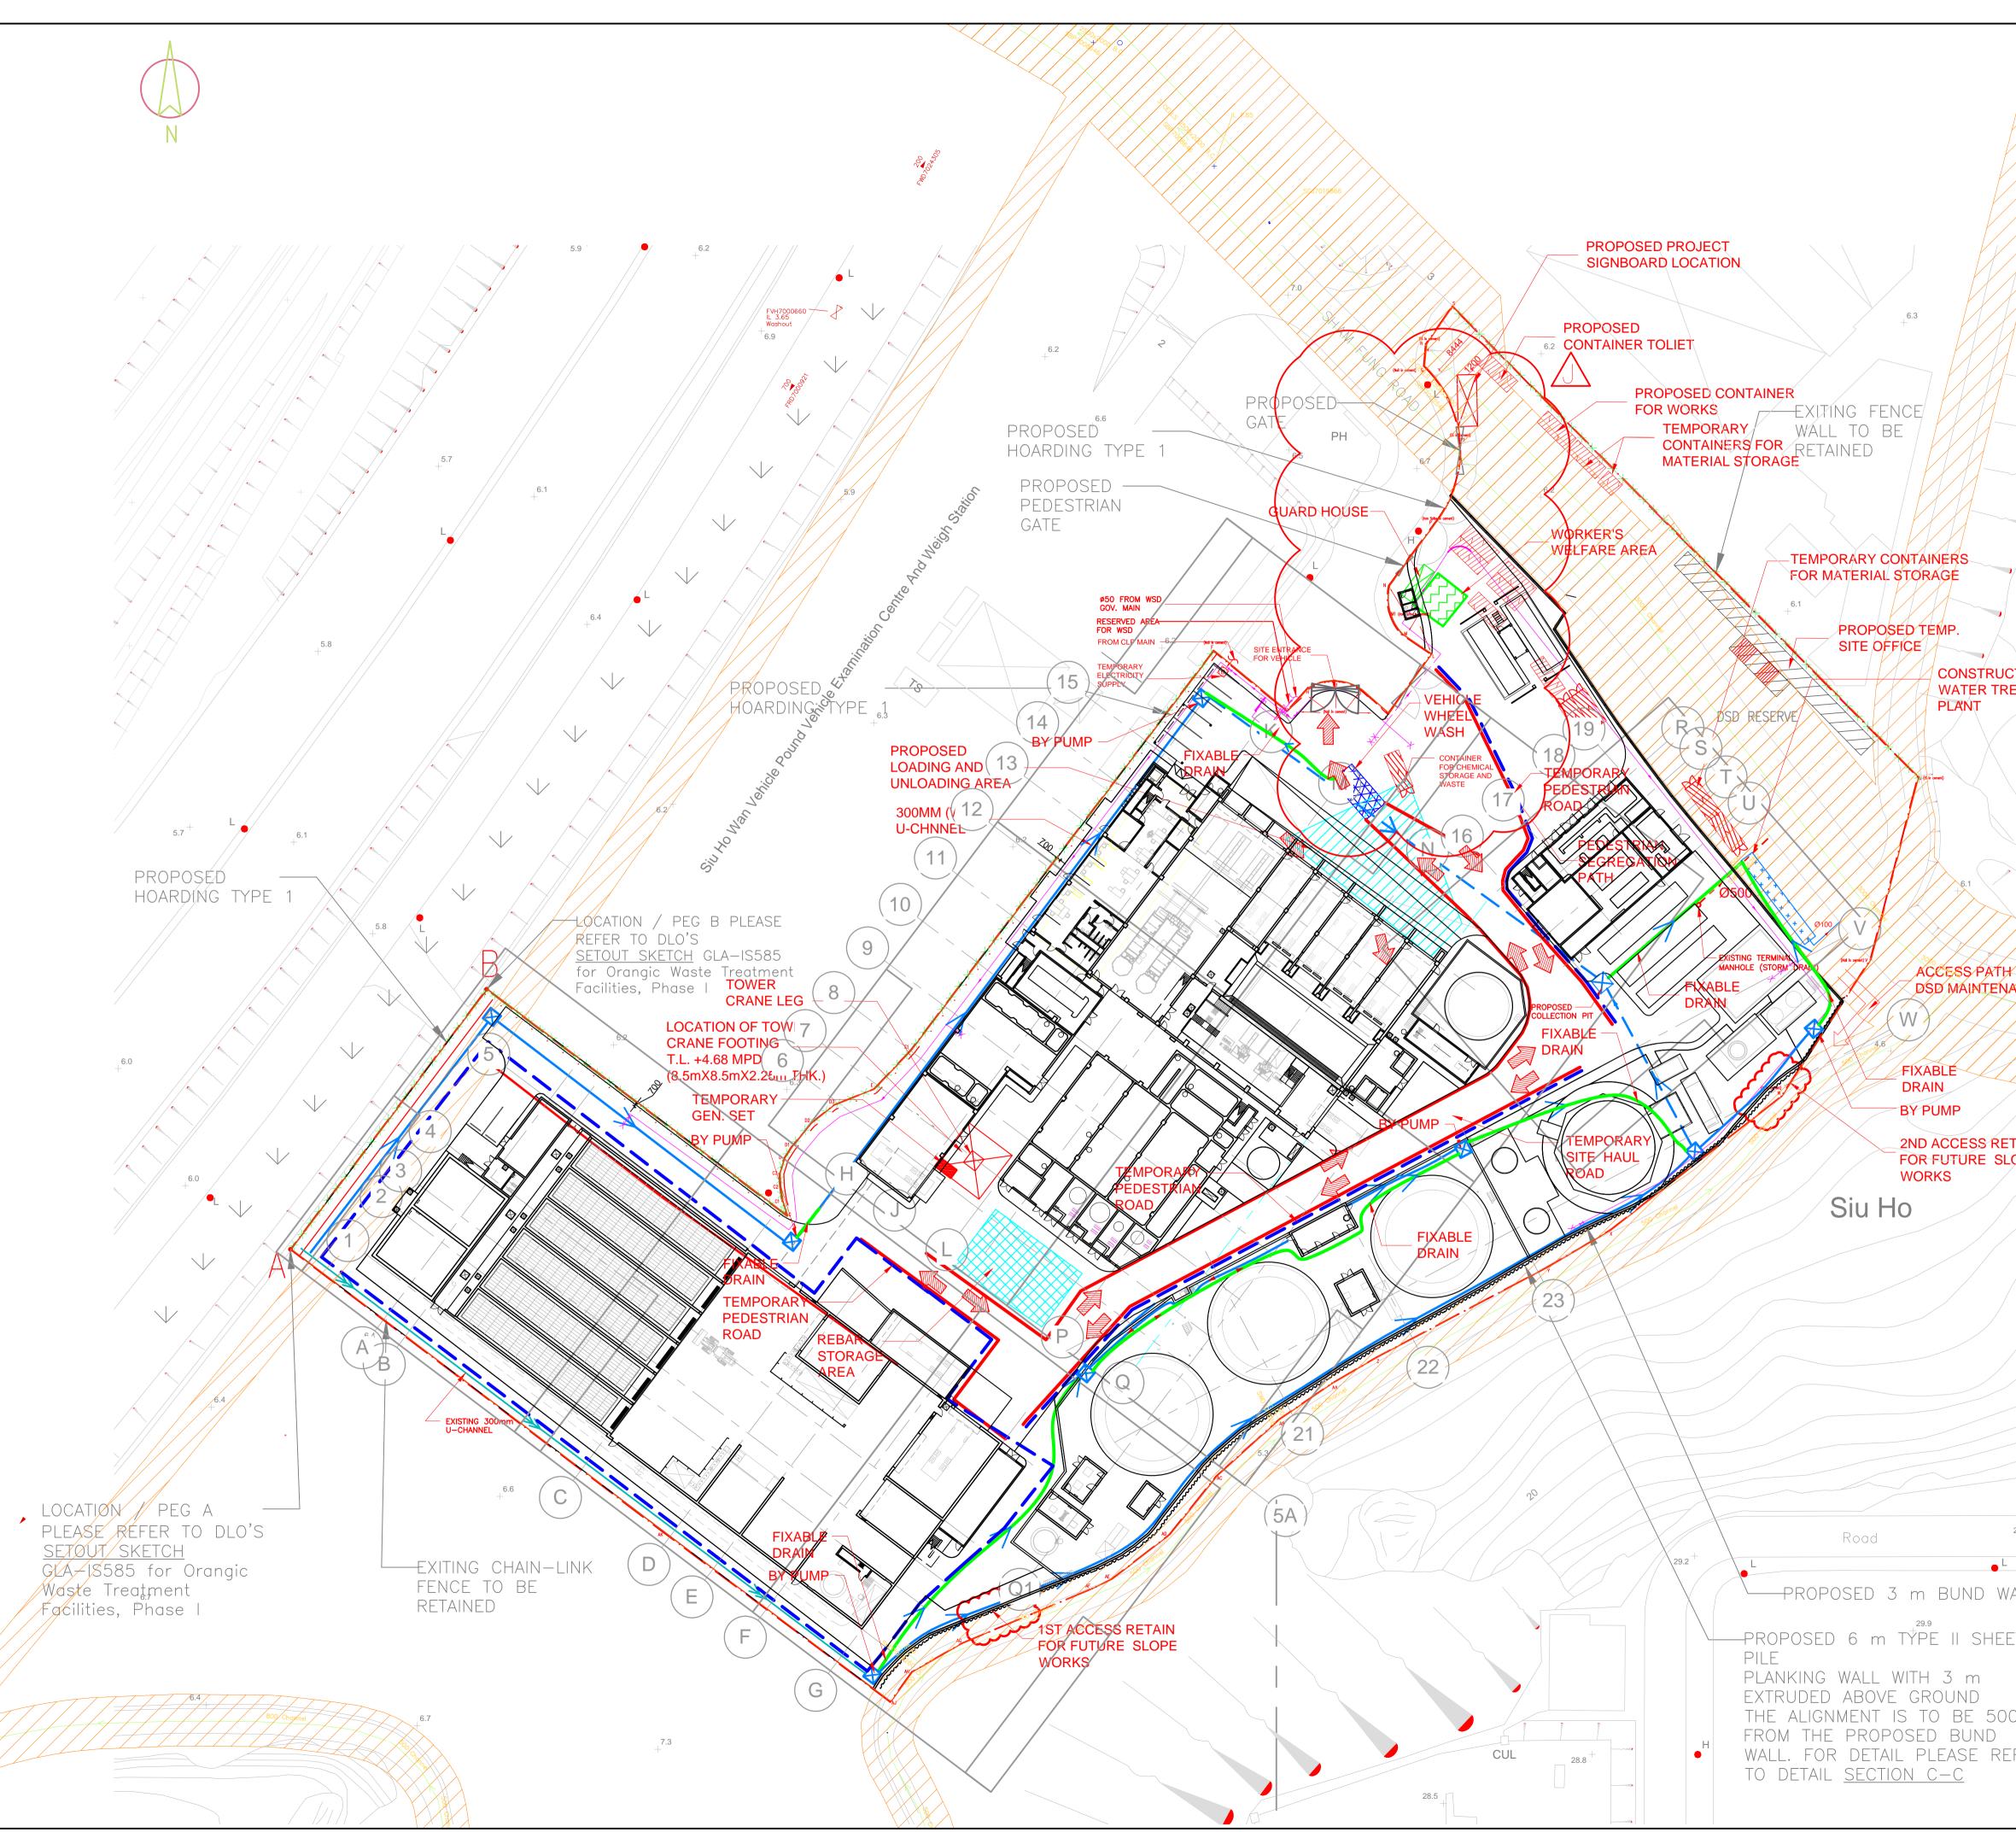

#### 2.3 CONSTRUCTION ACTIVITIES

A summary of the major construction activities undertaken in the reporting period is shown *Table 2.1*. The locations of the construction activities are shown in *Annex B*. The construction programme of the Project is presented in *Annex C*.