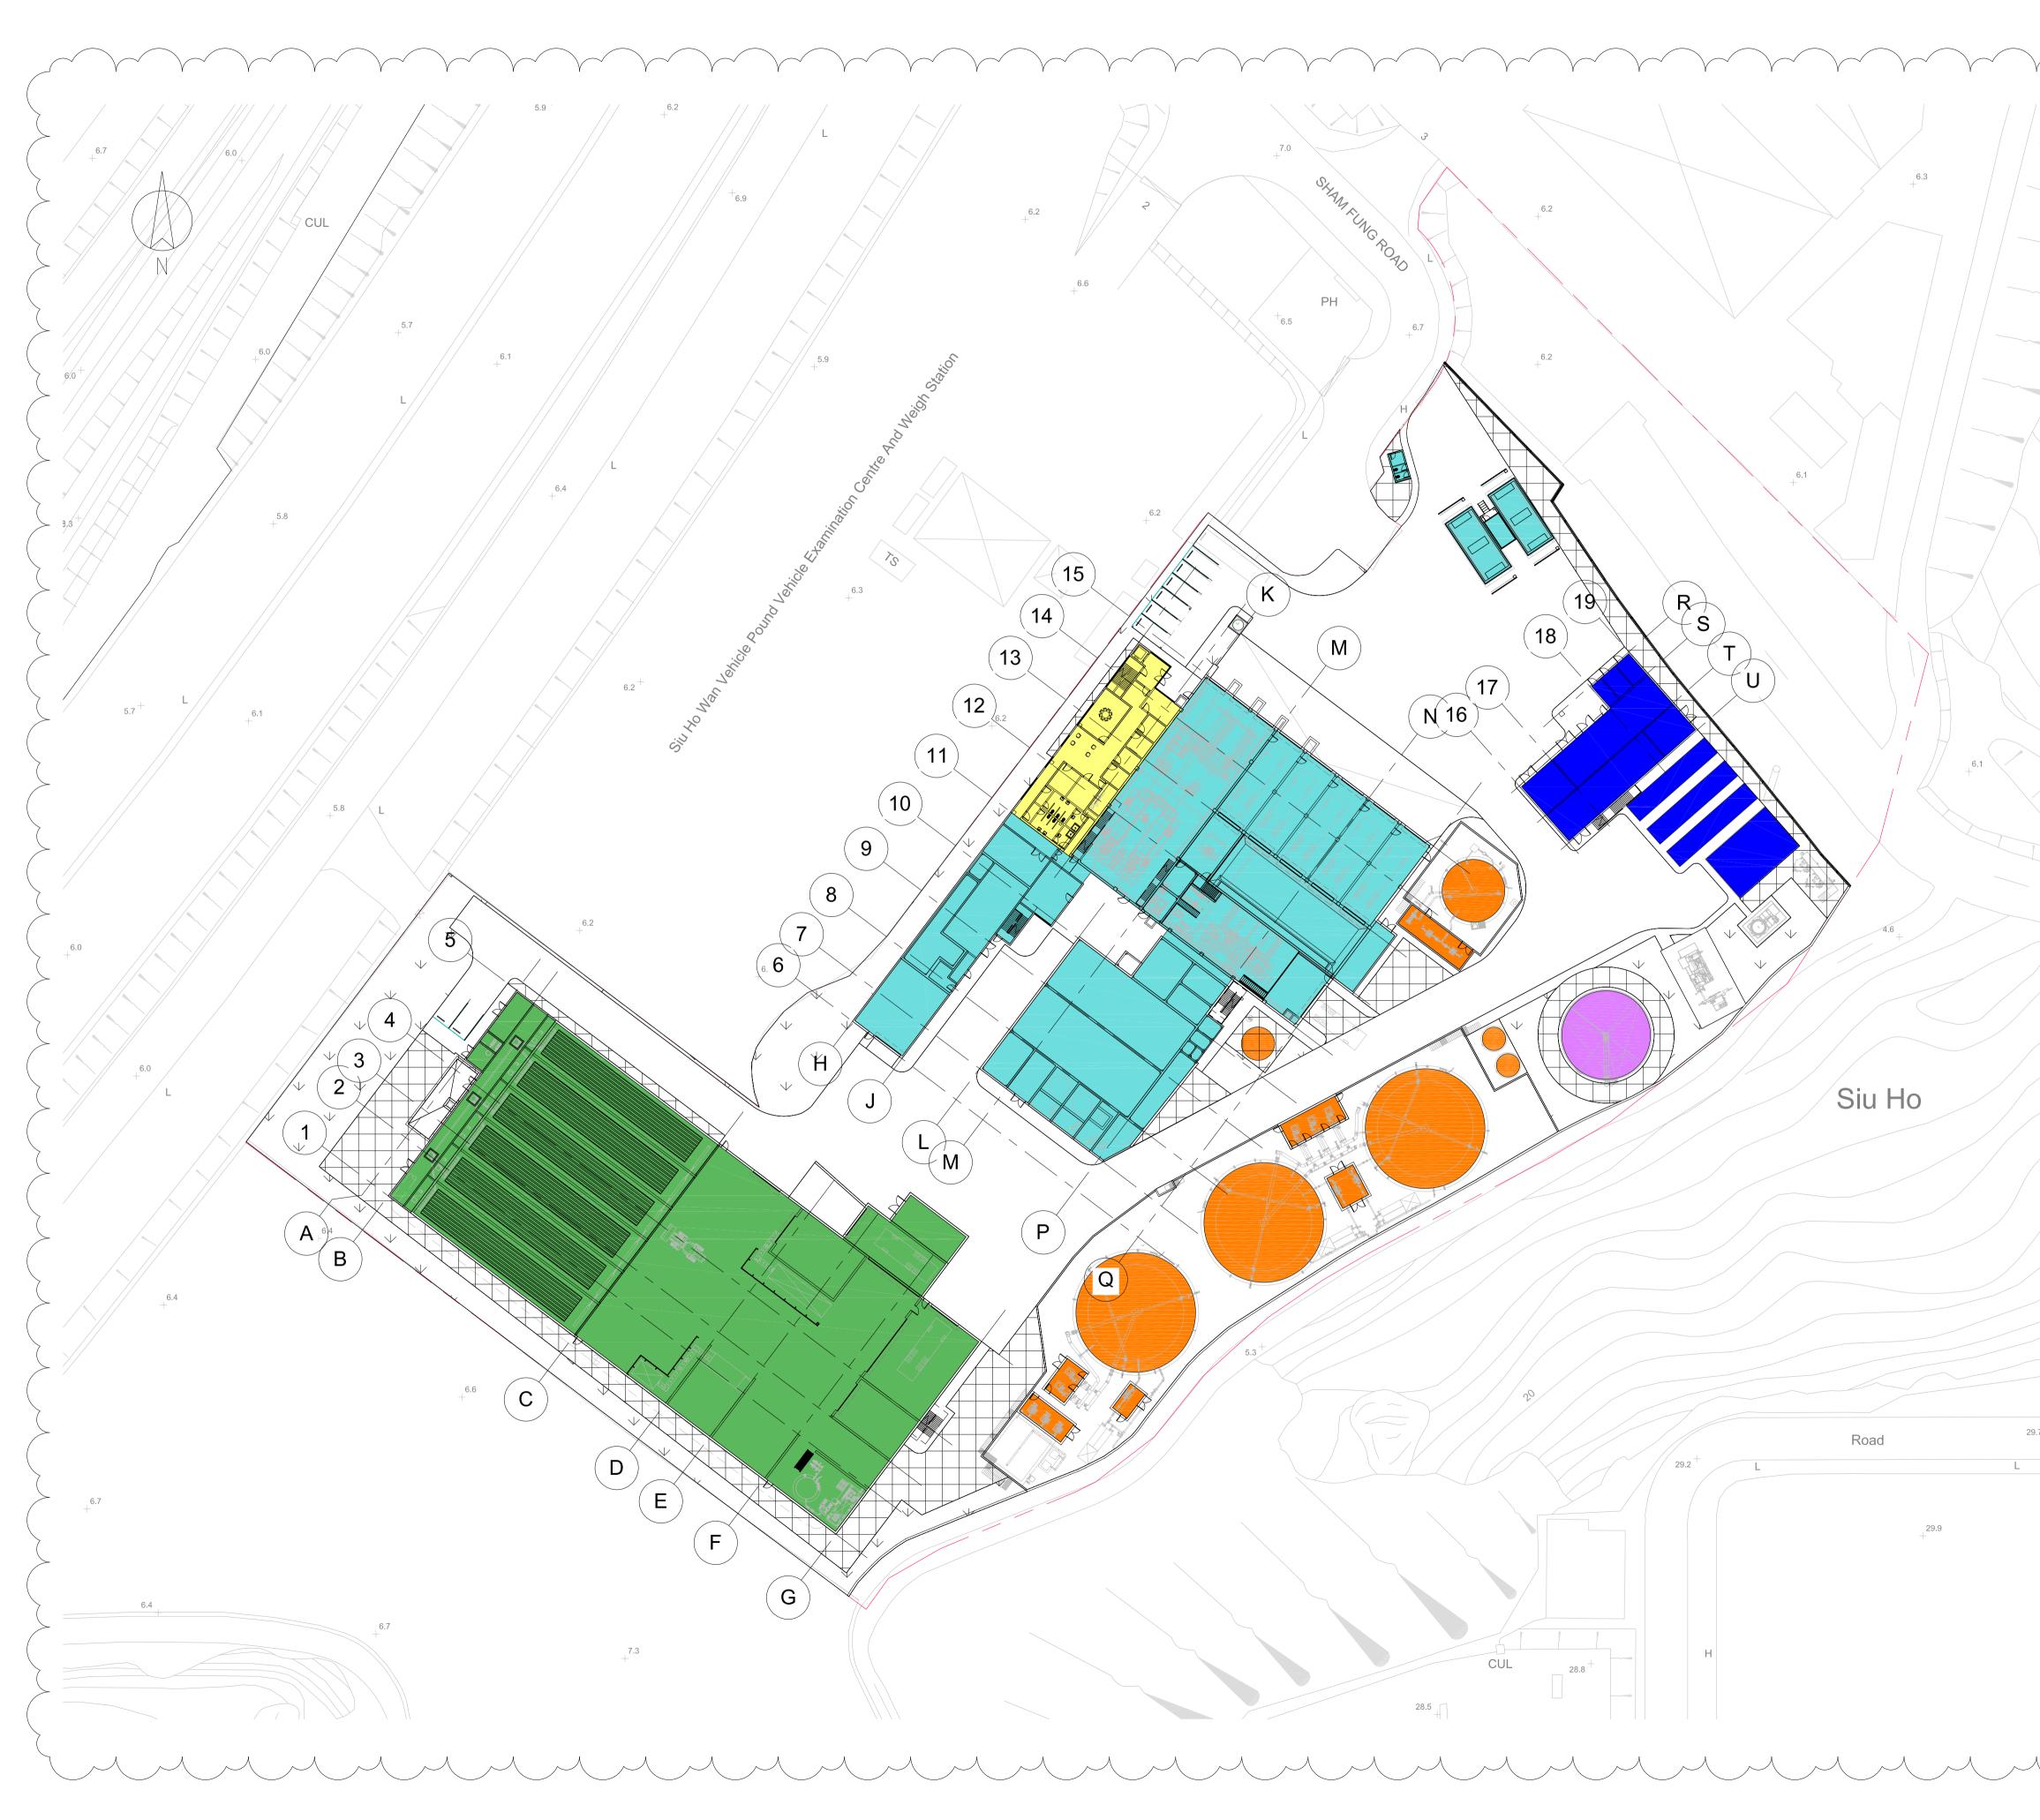

#### 2.2 GENERAL SITE DESCRIPTION

The Project Site is located at Siu Ho Wan in North Lantau with an area of about 2 hectares. The layout of the upgrading works is illustrated in *Annex A*.

### Project Layout

| CUL               |
|-------------------|
|                   |
|                   |
|                   |
|                   |
|                   |
|                   |
| 30.1              |
|                   |
| 29.8 <b>-</b>     |
| 30.3 <sub>+</sub> |
|                   |